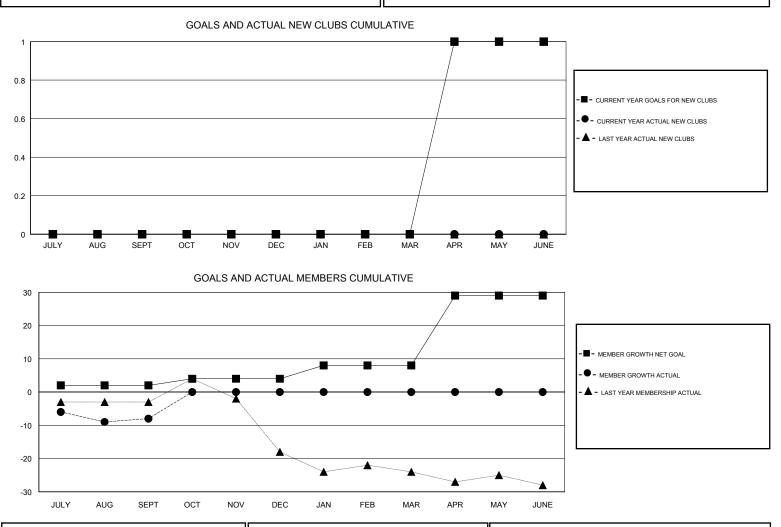

## WILLIAM PHILLIPI LOCATION UTAH GMT CA GMT: Clubs Members RESULTS FOR 2018-2019 RESULTS FOR 2018-2019 NEW CLUBS NEW CLUB GOAL DROPPED CLUBS MEMBER GROWTH NET MEMBER GROWTH DROPPED QUARTER QUARTER GOAL ACTUAL MEMBERS ACTUAL (including transfers) 0 0 0 2 10 17 JULY/AUG/SEPT JULY/AUG/SEPT 0 0 0 2 0 0 OCT/NOV/DEC OCT/NOV/DEC 0 0 0 0 0 4 JAN/FEB/MAR JAN/FEB/MAR 1 0 0 21 0 0 APR/MAY/JUNE APR/MAY/JUNE